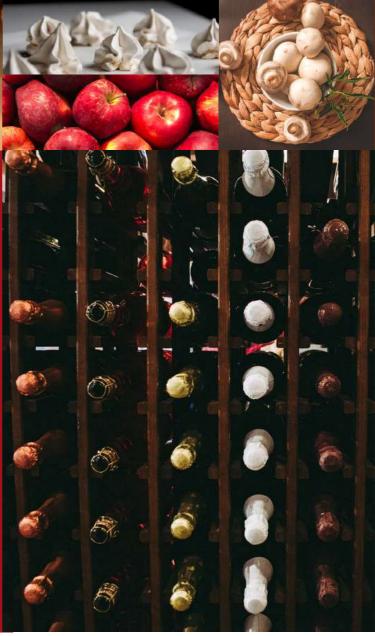

## Top Pennsylvania Food & Beverage (F&B) Exports

1st

in Mushrooms

2<sup>nd</sup>

in Craft Beer, Cream

4<sup>th</sup>

in Apples, Grapes, and Wine Production